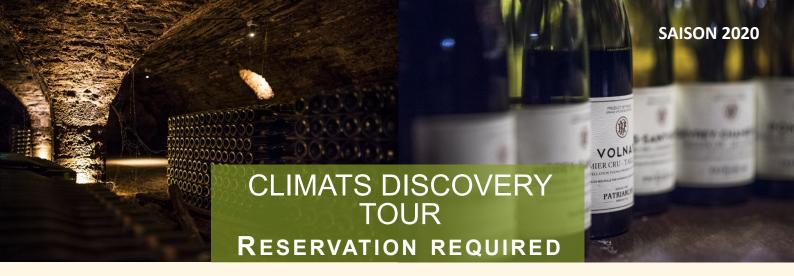

Welcomed by our sommeliers, you will be brought through the largest cellars in Burgundy to a vault where you will receive an initiation to Burgundy Climats.

To understand the concept of Climat, you will taste one village and one 1st Cru of the same locality in red and in white. After this initiation you will taste 10 wines freely.

### INITIATION

 2 white: Chassagne-Montrachet and Chassagne-Montrachet 1er Cru
 2 red: Nuits-Saint-Georges and Nuits-Saint-Georges 1er Cru

### **TASTING - 10 WINES**

#### 3 white:

Rully, Saint-Romain, Meursault

# 7 red:

Bourgogne, Mercurey, Gevrey-Chambertin, Beaune 1er Cru, Pommard 1er Cru, Nuits-Saint-Georges 1er Cru, Sommeliers selection